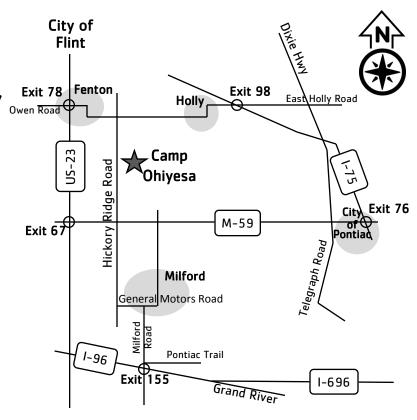

## **DIRECTIONS TO CAMP OHIYESA**

### 7300 Hickory Ridge Road, Holly, MI 48442

Phone: (248) 887-4533

#### FROM US-23 AT FENTON:

Using the Owen Road exit #73 turn onto Owen Road (Shiawassee Road) heading east into the Village of Fenton for 1.7 miles. At stop sign turn right (south) on to South Leroy Street travel for 2.5 blocks to Holly Road. Turn Left onto Holly Road and travel 2.1 miles to Hickory Ridge Road. Turn right (south) onto Hickory Ridge Road travel 5 miles to Camp entrance on the left side of the road. There is a lighted camp sign.

#### FROM US-23 AT M-59:

Using the Howell/Pontiac exit #67 turn onto M-59 (Highland Road) heading east towards Pontiac. Travel 4.3 miles to Hickory Ridge Road intersection. To make a left turn and head north on Hickory Ridge Road travel through intersection (keeping left) and use switchback road through median to come back and make a right turn onto Hickory Ridge Road heading north. Camp entrance is 4.6 miles. Watch for winding curves after Clyde Road at 3 miles. Continue another 1.6 miles from Clyde Road to camp entrance on the right side.

# FROM THE INTERCHANGE OF I-696/ Owen Road GRAND RIVER/I-275 & I-96:

Head west on I-96 for 9/3 miles to the Milford exit #155B. Turn right (north) onto Milford Road for 4.4 miles to General Motors Road (you are in the Village of Milford—watch your speed limit). Turn left (west) onto General Motors Road and travel for 2.5 miles to Hickory Ridge Road. Turn right (north) onto Hickory Ridge Road and travel 8.6 miles to camp entrance. As you travel north you will cross over M-59. Watch for winding curves after Clyde Road, at the 7-mile mark. Camp is located on the right side.

#### FROM I-75 AT M-59:

West of the City of Pontiac - travel north on I-75 for 20.2 miles to East Holly Road exit #98. Turn left (west) onto Holly Road travel 4.9 miles into the Village of Holly. Just beyond the railroad tracks turn left (south) onto Broad Street (Milford Road) travel 1 miles to Fenton/Holly Road. Turn right (west) onto Fenton/Holly Road travel 2.1 miles to Hickory Ridge Road. Turn left (south) onto Hickory Ridge Road and travel 5 miles to camp entrance on the left.

#### **ALTERNATE ROUTE I-75 AT M-59:**

From I-75 and M-59 (Highland Road) exit #76 toward Pontiac. Go 2.9 miles to Wide Track loop. Make a right on Wide Track loop back to M-59 (Highland Road). Make a right on M-59 West (Highland Road) 20 miles. Turn right onto Hickory Ridge Road heading north. Camp entrance is 4.6 miles. Watch for winding curves after Clyde Road at 3 miles. Continue another 1.6 miles from Clyde Road to camp entrance on the right side.